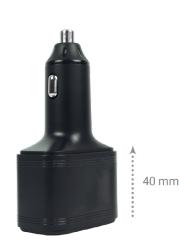

#### LED signals

- GPS status
- Battery
- Mobile network

Direct connection to the 12V outlet

USB & USB-C connection

Areas of application:

(SOS button

85 mm

Technical details:

- Battery connection
- Battery type (internal)
- GPS accuracy
- Operating environment
- Humidity

direct connection 12V 3.7 V 50 mAh Li-ion up to 5 meters from -20°C to +75°C

from 10 % to 85 %

Cars

Vintage cars