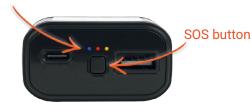

#### LED signals

- GPS status
- Battery
- Mobile network

Direct connection to the 12V outlet

USB & USB-C connection

Areas of application:

(SOS button

85 mm

Technical details: