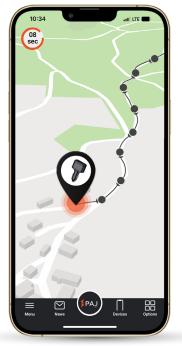

## **Summary information:**

- Usable via the PAJ FINDER Portal (registration required after receiving the device)
- Current position can be viewed on map at anytime
- Worldwide location in over 100 countries
- Live mode, location update every 10 seconds
- ▶ Route information of the last 365 days available
- Alarm notifications for different events/situations
- Notifications via the PAJ app and via e-mail