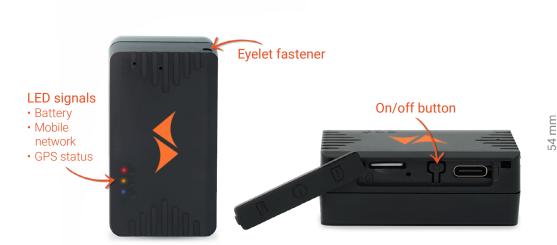

## **DATA SHEET**

Waterproof

Eyelet for fastening

Small and handy

**Battery-powered** 

41 a

4G LTE

**Battery** 

IP6

#### **Technical details:**

- Battery duration
- Battery type
- GPS accuracy
- Waterproof
- Operating environment
- Humidity

up to 5 days 3,7 V 1500 mAh Li-ion up to 5 meters waterproof to IP65 from -20°C to +75°C from 10 % to 85 %