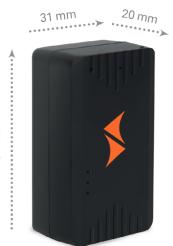

## **DATA SHEET**

Waterproof

Eyelet for fastening

Small and handy

**Battery-powered** 

41 a

4G LTE

**Battery** 

#### **Technical details:**

- Battery duration
- Battery type
- GPS accuracy
- Waterproof
- Operating environment
- Humidity

up to 5 days 3,7 V 1500 mAh Li-ion up to 5 meters waterproof to IP65 from -20°C to +75°C from 10 % to 85 %