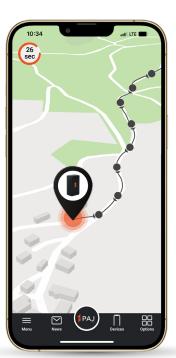

### **Summary information:**

- Usable via the PAJ FINDER Portal (registration required after receiving the device)
- Current position can be viewed on map at anytime
- Worldwide location in over 100 countries
- Live mode, interval for location update can be set in the portal (30 sec. 10 min.)
- ▶ Route information of the last 365 days available
- ▶ Alarm notifications for different events/situations
- Notifications via the PAJ app and via e-mail