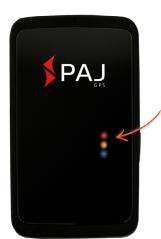

#### **DATA SHEET**

LED signals

- Battery
- Mobile network
- GPS status

Multiple use

Splash-proof

**Battery-powered** 

SOS button

165 g