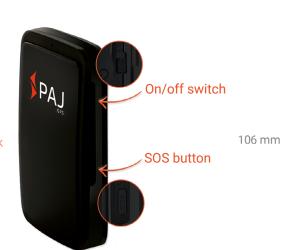

#### **DATA SHEET**

LED signals

- Battery
- Mobile network
- GPS status

Multiple use

Splash-proof

**Battery-powered** 

SOS button

165 g