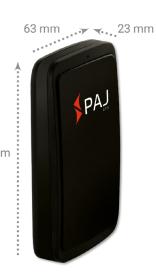

#### **DATA SHEET**

LED signals

- Battery
- Mobile network
- GPS status

Multiple use

Splash-proof

**Battery-powered** 

SOS button

165 g