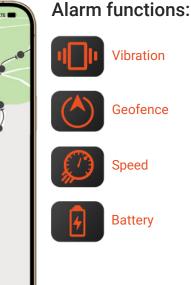

## Summary information:

- Usable via the PAJ FINDER Portal (registration required after receiving the device)
- Current position can be viewed on map at anytime
- Worldwide location in over 100 countries >
- Live mode, interval for location update can be set in the portal (60 sec. - 10 min.)
- Route information of the last 365 days available ►
- Alarm notifications for different events/situations ≻
- Notifications via the PAJ app and via e-mail