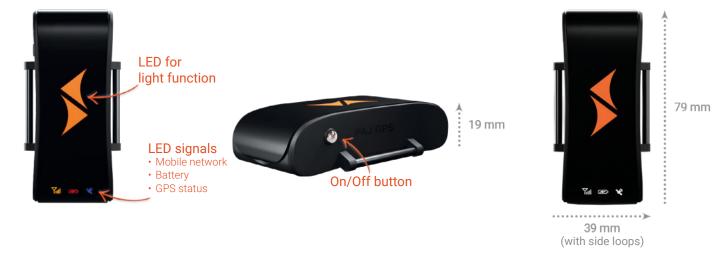

## PAJ PET FINDER 4G DATA SHEET

48 q

**Technical Data:** 

Battery type

Waterproof

Humidity

GPS accuracy

Operating environment

**Battery duration** 

4GITF

up to 5 days 3.7 V / 700 mAh Li-ion up to 5 meters waterproof to IP67 from -20°C to +75°C from 10 % to 85 %