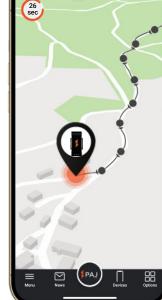

## Summary information:

- Usable via the PAJ FINDER Portal (registration required after receiving the device)
- Current position can be viewed on map at anytime
- Worldwide location in over 100 countries >
- Live mode, interval for location update can be set in the portal (60 sec. - 10 min.)
- Route information of the last 365 days available ►
- Alarm notifications for different events/situations ≻
- Notifications via the PAJ app and via e-mail