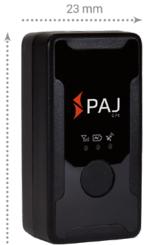

## **DATA SHEET**

Multiple use

Protected against rain

**Battery-powered** 

SOS button

40.175

100 a

4G LTE

Battery

IP65