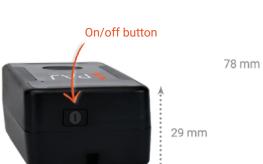

## **DATA SHEET**

Multiple use

Protected against rain

**Battery-powered** 

SOS button

40.175

100 a

4G LTE