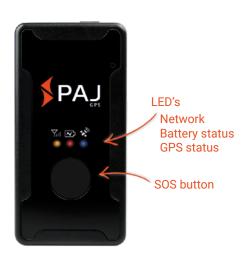

## **DATA SHEET**

Multiple use

Protected against rain

**Battery-powered** 

SOS button

40.175

100 a

4G LTE

#### **Alarm functions:**

10 % to 85 %

Vibration

Geofence

Speed

**Battery** 

SOS

Switch-off