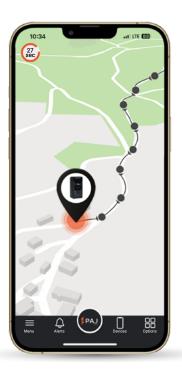

## Summary information:

- Usable via the PAJ FINDER Portal (registration required after receiving the device)

- Current position can be viewed on map at anytime
- Worldwide location in over 100 countries
- Live mode, location update every 30 seconds
- > Route information of the last 365 days available
- Alarm notifications for different events/situations
- Notifications via the PAJ app and via e-mail