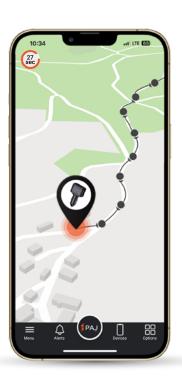

## Summary information:

- Usable via the PAJ FINDER Portal (registration required after receiving the device)
- Current position can be viewed on map at anytime
- Worldwide location in over 100 countries
- Live mode, location update every 30 seconds
- > Route information of the last 365 days available
- ▶ Alarm notifications for different events/situations
- Notifications via the PAJ app and via e-mail