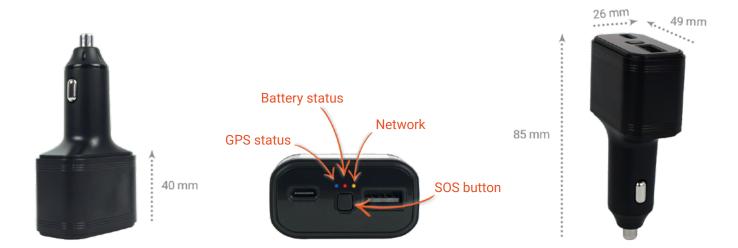

## **DATA SHEET**

Direct connection to the 12V outlet

(USB & USB-C connection)

(SOS button)

Battery connection

**Technical details:** 

- Battery type (internal)
- GPS accuracy
- Operating environment
- Humidity

Direct Connection 12V 3,7V 50 mAh Li-ion up to 5 meters -20 °C to +75 °C 10 % to 85 %

Cars

Vintage cars

Taxis

Campervans