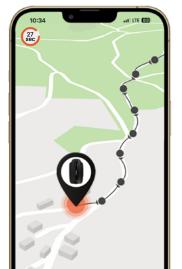

## **Summary information:**

- Usable via the PAJ FINDER Portal (registration required after receiving the device)
- Current position can be viewed on map at anytime
- Worldwide location in over 100 countries
- Live mode, location update every 30 seconds
- Route information of the last 365 days available
- Alarm notifications for different events/situations
- Notifications via the PAJ app and via e-mail