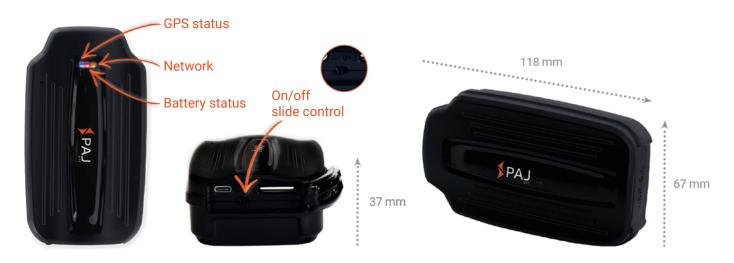

# POWER FINDER 4G

## **DATA SHEET**

**Battery-powered** 

Splash-proof

Long battery life

Magnetic

Battery

**IP64** 

280 a

### **Technical details:**

- **Battery duration**
- Battery type
- GPS accuracy
- Waterproof
- Operating environment
- Humidity

Standby: approx. 90 days / in operation: approx. 40 days 3,7 V 10000 mAh Li-ion up to 5 meters splash-proof to IP64 -20 °C to +75 °C 10 % to 85 %