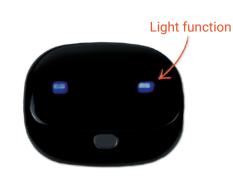

## **DATA SHEET**

Free collar

Sound and light function

**Battery-powered** 

Waterproof

4G LTE Battery

Areas of application:

Dogs

#### **Alarm functions:**

Geofence

Speed

Battery