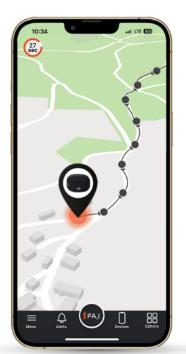

### Summary information:

- Usable via the PAJ FINDER Portal (registration required after receiving the device)

- Worldwide location in over 100 countries
- Live mode, location update every 30 seconds
- Route information of the last 365 days available
- Alarm notifications for different events/situations
- Notifications via the PAJ app and via e-mail