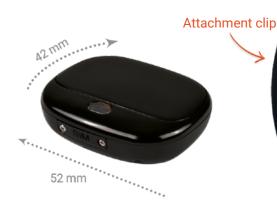

#### **Technical details:**

- Battery duration
- Battery type
- GPS accuracy
- Waterproof
- Operating environment
- Humidity

Standby: approx. 5 days / in operation: approx. 9 hours 3,85 V 500 mAh Li-Polymer up to 5 meters waterproof to IP67